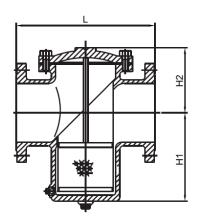

## **DIMENSION**

| DN (mm)    |       | 50  | 65    | 80  | 100 | 125 | 150 | 200 | 250 | 300 | 350 | 400 | 450 | 500 | 600  |
|------------|-------|-----|-------|-----|-----|-----|-----|-----|-----|-----|-----|-----|-----|-----|------|
| NPS (inch) |       | 2   | 2-1/2 | 3   | 4   | 5   | 6   | 8   | 10  | 12  | 14  | 16  | 18  | 20  | 24   |
| L          | DI    | 207 | 210   | 251 | 292 | 334 | 378 | 475 | 511 | 680 | 769 | 842 | 842 | 842 | 1054 |
|            | STEEL | 280 | 330   | 340 | 420 | 450 | 500 | 560 | 680 | 750 | 800 | -   | -   | -   | -    |

<sup>\*</sup>Flange dimensions refer to Catalogue of Accessory: Series 8 – Flange.

<sup>\*</sup>More dimension specifications are available on request.