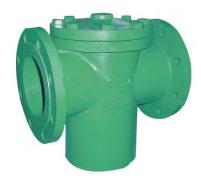

## **BASKET TYPE STRAINER**

As a device for mechanically removing unwanted solids from liquid, gas or steam lines, the basket type strainer has been designed the screen in the form of a basket, with a lifting handle, so that all particulate captured and retained by the screen can be easily removed for disposal.

The strainer is supplied as integrally flanged units and has a perforated stainless steel strainer screen and the cover has a tapping for fitting a handling eyebolt.

## **FEATURE**

- Various kinds of material for body: Cast iron, Ductile iron, Carbon steel, Stainless steel
- Bolted cover
- Flanged ends with different standard available
- Rubber or Steel Compound Graphite gasket, good performance and long service life
- Galvanized plug, pretty and anti-corrosion
- Blow-off port optional easily access the filter, clean it and install it again
- Mesh size Filters are made of Stainless Steel 304, which allows it to work in tough medium conditions and handle corrosive effects of the medium and performance durable cycle. Other materials are available on request.